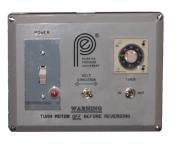

## **MULTI-FUNCTION CYCLE CONTROL**

Multi-Function Cycle Control is fully adjustable, the default range setting is 1.2 to 12 seconds run time and 12 to 720 seconds stop time. There is also a continuous run switch.

The timer range can be adjusted to as much as 300 hours for either on or off time. There is also a direction switch to reverse the direction of conveyance, a timer in/out run mode switch and a overload protected starter switch with pilot light.