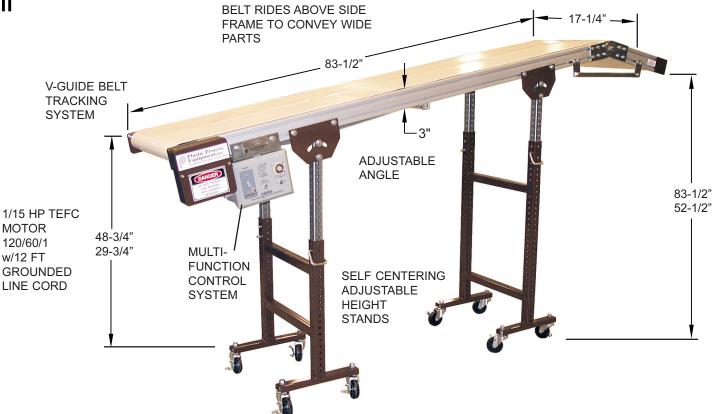

## PICKER CONVEYOR WITH MULTI-FUNCTION CONTROL SYSTEM

The PPE FTP Conveyor is ideal for use where your parts picker drop off is high in the air. The picker can gently place your parts on the conveyor where they are conveyed down to operator height for manual or automated removal from the conveyor. The On/Off cycle timer helps avoid unnecessary wear and tear on the belt by not running it continuously and also prevents the Lucille Ball effect where the operator cannot keep up with the conveyor.

## - FEATURES -

- Multi-Function Control System with Timed Start/Stop, Continuous Operation and Reverse Direction Switches.
- Vee-Guide Belt Tracking System.
- Heavy Extruded Aluminum Hard Coat Anodized Side Channels.
- Unique Covered Chain Drive.
- Reversible can convey either direction.
- Better, more costly 2 ply monofilament smooth one piece white belt. FDA & USDA approved.
   Good to 200°F intermittent.
- Sturdy Self Centering Adjustable Height Stands.
- Permanently Lubricated Bearings & Drive Chain.
- 3" Swivel Casters.
- Overload Protected Starter.
- 12ft Grounded Power Cord.
- Adjustable angle incline.

## **MULTI-FUNCTION CYCLE CONTROL**

Multi-Function Cycle Control is fully adjustable, the default range setting is 1.2 to 12 seconds run time and 12 to 720 seconds stop time. There is also a continuous run switch.

The timer range can be adjusted to as much as 300 hours for either on or off time. There is also a direction switch to reverse the direction of conveyance, a timer in/out run mode switch and a overload protected starter switch with pilot light.