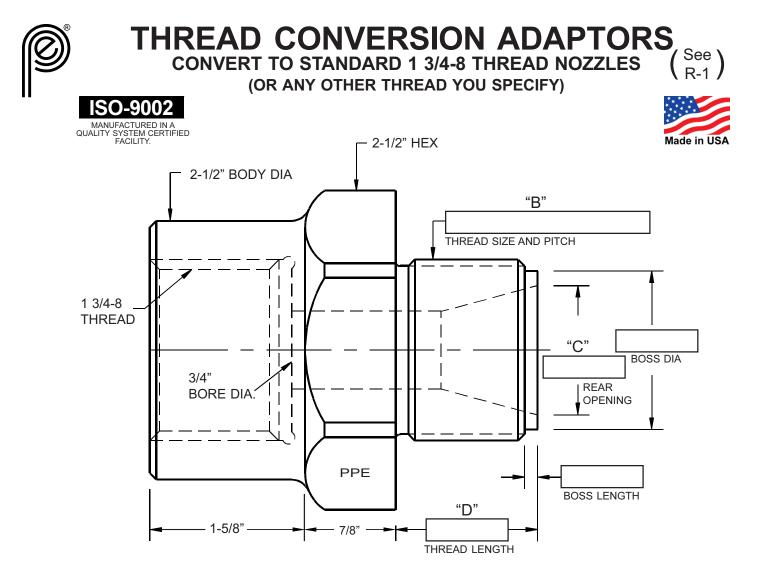

ALWAYS USE A THREAD LUBE! EXAMPLE: CONVERT A METRIC THREAD TO A STANDARD 1 3/4-8 FRONT THREAD

ADAPTORS ARE A MADE TO ORDER NON-STOCK ITEM.