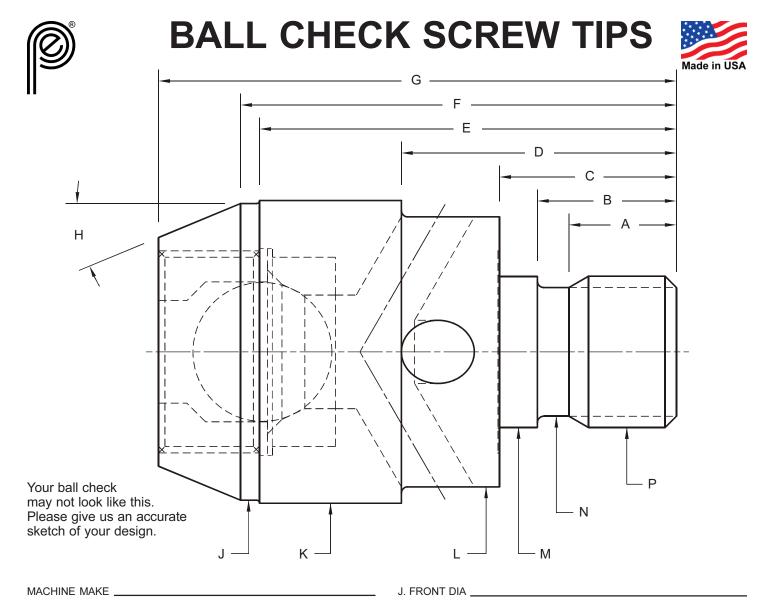

| A. THREAD LENGTH                           |  | K. OUTSIDE DIA                                        |
|--------------------------------------------|--|-------------------------------------------------------|
| B. RETAINER PILOT LENGTH                   |  | L. END OF SCREW DIA                                   |
| C. OVERALL THREAD END LENGTH               |  |                                                       |
| D. RING START DISTANCE                     |  |                                                       |
| E. RING END DISTANCE                       |  |                                                       |
| F. ANGLE START DISTANCE  G. OVERALL LENGTH |  | NOTE: PLEASE BE AWARE - THE DIMENSIONS YOU ARE GIVING |
|                                            |  |                                                       |
| YOUR COMPANY                               |  | YOUR P.O. NUMBER                                      |
|                                            |  | FAX NUMBER                                            |
|                                            |  | ZIP                                                   |
| PERSON TO CONTACT                          |  | TELEPHONE                                             |
| E-MAII                                     |  | © Copyright 2023 Plastic Process Equipment, Inc.      |