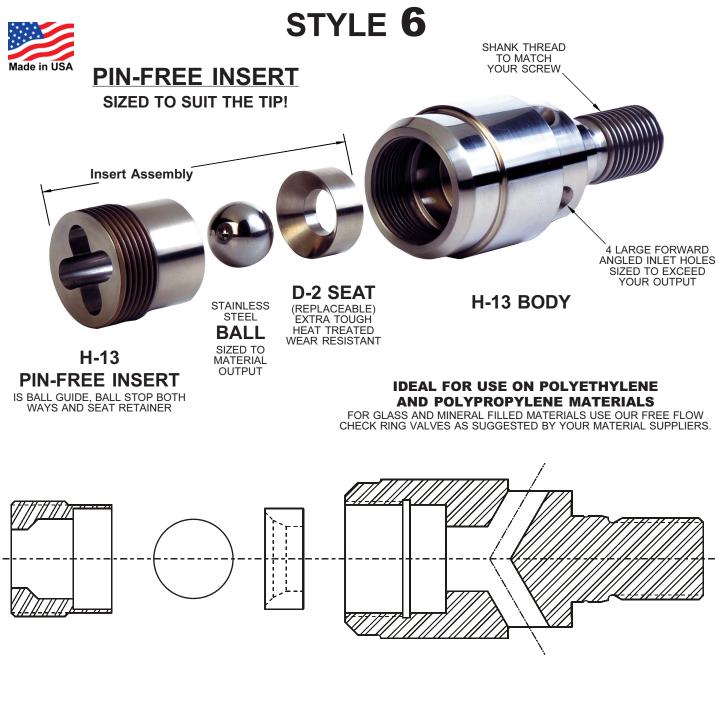

## FEATURES:

- Easy Flow Replaceable Pin-Free Inserts
- Ball Guides for Quick 360° Shut-off
- Replaceable Seat (Extra Tough D-2)
- Multiple Feed Ports Reduces Frictional Heat
- Heat Treated for Extra Wear Resistance

PPE Pin-Free Ball Checks were engineered, developed and tested by customers for several years prior to our offering them for sale. Our design features an easy-flow, pin free, tool steel insert, easy to replace tool steel ball seat, and a properly designed body to be wear resistant but not brittle. Our four feed holes, properly engineered internal flow passages and insert packages are calculated to permit maximum possible melt flow.