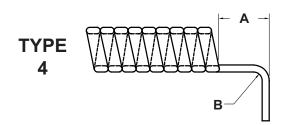

## A **TYPE** 2

### NOMINAL I.D. LENGTH (L) \*\*WATTS

| FLATTENED    | 0.0. | MAX  | MIN | MAXIMUM   | MINIMUM   | LLADVIKL                    |
|--------------|------|------|-----|-----------|-----------|-----------------------------|
| 0.500 (1/2)  | 0.75 | 5.0  | 1.5 | 177 X (L) | 160 ÷ (L) | 36" LEADWIRE<br>34" CONDUIT |
| 0.750 (3/4)  | 1.00 | 5.0  | 1.0 | 248 X (L) | 164 ÷ (L) |                             |
| 0.866 (22mm) | 1.12 | 4.79 | 1.0 | 280 X (L) | 145 ÷ (L) |                             |
| 0.875 (7/8)  | 1.13 | 4.75 | 1.0 | 282 X (L) | 143 ÷ (L) |                             |
| 0.984 (25mm) | 1.23 | 4.00 | 1.0 | 317 X (L) | 128 ÷ (L) |                             |
| -            |      |      |     |           |           |                             |

\*\*APPLIES TO TIGHT WOUND HEATERS @ 240V - MAXIMUM TOTAL WATTS IS 900. \*REFER TO FACTORY FOR NON-STANDARD DESIGNS.