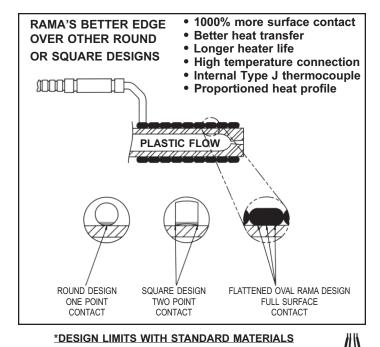

## FLATTENED OVAL DESIGN BY RAMA FOR HOT SPRUE BUSHINGS & EXTERNALLY HEATED MANIFOLD SYSTEMS

Helix heaters are the ultimate design in the coiled type heater market. Their design and technical development gives them longer life due to special features and manufacturing methods that surpass all others. Many features are proprietary and were developed to give you the most efficient design possible.