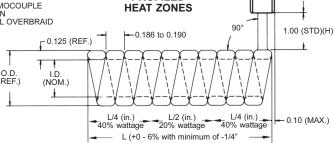

### NOMINAL I.D. LENGTH (L) \*\*WATTS

| FLATTENED    | 0.0. | MAX  | MIN | MAXIMUM   | MINIMUM   | LLADVIKL                    |
|--------------|------|------|-----|-----------|-----------|-----------------------------|
| 0.500 (1/2)  | 0.75 | 5.0  | 1.5 | 177 X (L) | 160 ÷ (L) | 36" LEADWIRE<br>34" CONDUIT |
| 0.750 (3/4)  | 1.00 | 5.0  | 1.0 | 248 X (L) | 164 ÷ (L) |                             |
| 0.866 (22mm) | 1.12 | 4.79 | 1.0 | 280 X (L) | 145 ÷ (L) |                             |
| 0.875 (7/8)  | 1.13 | 4.75 | 1.0 | 282 X (L) | 143 ÷ (L) |                             |
| 0.984 (25mm) | 1.23 | 4.00 | 1.0 | 317 X (L) | 128 ÷ (L) |                             |
| -            |      |      |     |           |           |                             |

\*\*APPLIES TO TIGHT WOUND HEATERS @ 240V - MAXIMUM TOTAL WATTS IS 900. \*REFER TO FACTORY FOR NON-STANDARD DESIGNS.