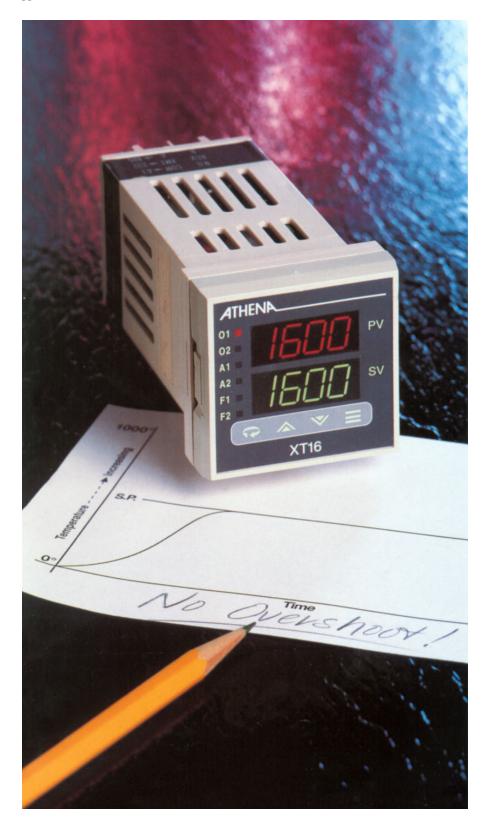

## ATHENA SERIES MT160 1/16 DIN Universal Process Controller

Athena's XT16 Controller breaks the price/performance and size barrier by offering many features found only on larger, higher-priced units. Provides accurate, closed-loop control of process variables, including temperature, pressure, flow, humidity, motion, pH, and more!

- Thermocouple, RTD, Voltage or Current Input
- User-Selectable Ramp to Setpoint
- Auto-Tuning, Heat or Cool
- Dual Output/Dual Alarm Capabilities
- Optional RS-232/RS-485 Communications
- On/Off through Full PID Operation (P, PI, PD, PID)
- NEMA 4X Dust and Splash-Proof Front Panel
- Bumpless Auto/Manual Transfer
- Adjustable Hysteresis & Heat/Cool Spread
- Field-Configurable Process, Deviation, or Latching Alarms
- Remote Setpoint Select Option