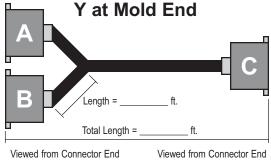

## Y-CABLE ORDER FORM

Α В

Single Insert Cables

C1 | C2 **Double Insert Cable** 

## MAINFRAME END

## MOLD END