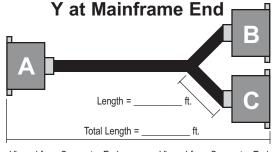

# Y-CABLE ORDER FORM

Viewed from Connector End A1 A2 **Double Insert Cable** 

Viewed from Connector End C В Single Insert Cables

## MAINFRAME END