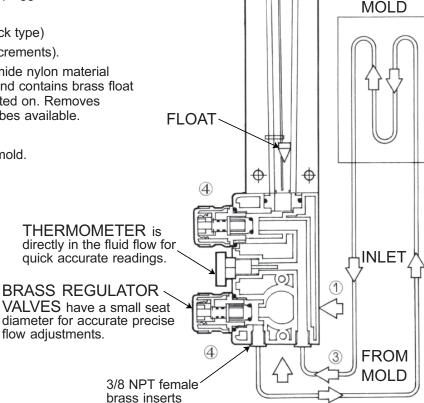

#### **SPECIFICATIONS**

- Can be used with Ethylene & Propylene Glycol.
- 180 P.S.I. rated.
- 194°F/90°C temp. rating (polyamide nylon).
- 239°F/115°C polysulfone replacement tubes available.
- 16 models, 4 flow rates.
- Manifold blocks: Glass filled nylon with aluminum side plates.
- Mounting bracket available.
- Free rebuild kit included.
- Two 3/4 N.P.T. outlets on back side. One set is plugged.
- · Brass flow control valves.
- Brass flow shut-off valves. (both are push to lock type)
- Temp. gauge for each tube 0°F to 220°F (5° increments).
- Flow tubes come standard with: Special polyamide nylon material (not polycarbonate) adjustable reference ring and contains brass float cone. Reference marks are molded-in, not printed on. Removes easily for cleaning. Polysulfone replacement tubes available.
- 3/8" N.P.T. one piece brass outlets to mold.
- 3/8" N.P.T. one piece brass inlets, return from mold.
- · Four flow rates:

1.00 G.P.M./3.78 liter

2.642 G.P.M. /10 liter

5.28 G.P.M. /20 liter

8.00 G.P.M./30 liter

### HERE'S HOW IT WORKS

- 1. Incoming fluid is piped to water inlet.
- 2. Fluid flows directly to mold.
- 3. After circulating through mold channels, fluid is directed up the flow tube through the fitting ③ and the flow is regulated by the control valve ④.
- 4. Fluid is then returned to the tower, chiller or temperature controller.