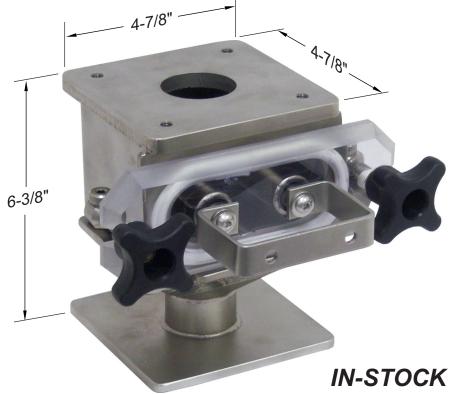

## \*742.50

### - FEATURES -

- All stainless steel construction with smooth ceramic bead blasted finish.
- 4-7/8" x 4-7/8" top & bottom plates 1/4" thick.
- Top plate has 4 holes 5/16-18 thread size on 3-1/2"
   x 3-1/2" centers. Bottom plate is undrilled.
- 1-7/8" dia. inlet x 1-1/2" dia outlet.
- 2 powerful rare earth magnets 1" dia. tubes (REN) neodymium-iron-boron.
- 4" x 4" internal flow area.
- 1/2" thick clear lexan drawer front with gasket seal.
- Quick release swing bolt & knob latch.
- · Continuous welded sealed seams.