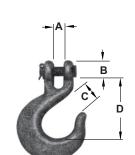

**CLEVIS HOOKS** 

CARBON STEEL FORGED PLUS <u>HEAT TREATED</u> FOR GREATER TENSILE STRENGTH.

| Fits          | Rated     |        | Dime  | Part     | Price    |         |         |
|---------------|-----------|--------|-------|----------|----------|---------|---------|
| Chain<br>Size | Capacity  | Α      | В     | С        | D        | No.     | Each    |
| 1/4"          | 2600 LBS. | 11/32" | 5/16" | 3/4"     | 2-5/32"  | CH20205 | \$3.25  |
| 5/16"         | 3900 LBS. | 13/32" | 3/8"  | 15/16"   | 2-19/32" | CH20210 | \$4.20  |
| 3/8"          | 5400 LBS. | 1/2"   | 7/16" | 1-3/32"  | 3-1/16"  | CH20215 | \$5.95  |
| 1/2"          | 9200 LBS. | 21/32" | 9/16" | 1-13/32" | 4"       | CH20225 | \$13.10 |