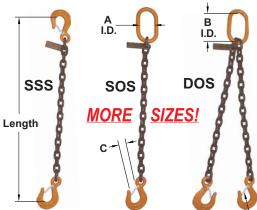

Safety Latch Included, Spare Kits Available

| TH WORK<br>LOAD<br>3500<br>LBS.<br>Dia. Spare Sa<br>7100<br>LBS.                            | PART NO.        SSS93202        SSS93203        SSS93204        SSS93205        fety Latch Kit : In        SSS38002        SSS38003        SSS38004 | PRICE<br>\$67.00<br>\$77.50<br>\$81.50<br>\$85.50<br>holudes Latcl<br>\$99.00<br>\$120.00<br>\$128.00                         | WORK<br>LOAD<br>3500<br>LBS.<br>7100<br>LBS.                                                                                                                                                 | PART NO.        SOS93202        SOS93203        SOS93204        SOS93205        oring        SOS38002        SOS38003                                                                                                  | PRICE<br>\$106.00<br>\$122.00<br>\$126.00<br>\$130.00<br>Part N<br>\$126.00<br>\$150.00                                                                                                                                    |                                                                                                                                                                                                                                          | DOS38002                                                                                                                                                                                                                                                                                                                                                                                                                                          | PRICE<br>\$140.00<br>\$168.00<br>\$173.00<br>\$196.00<br>Price \$5.7<br>\$175.00                                                                                                                                                                                                                          |  |
|---------------------------------------------------------------------------------------------|-----------------------------------------------------------------------------------------------------------------------------------------------------|-------------------------------------------------------------------------------------------------------------------------------|----------------------------------------------------------------------------------------------------------------------------------------------------------------------------------------------|------------------------------------------------------------------------------------------------------------------------------------------------------------------------------------------------------------------------|----------------------------------------------------------------------------------------------------------------------------------------------------------------------------------------------------------------------------|------------------------------------------------------------------------------------------------------------------------------------------------------------------------------------------------------------------------------------------|---------------------------------------------------------------------------------------------------------------------------------------------------------------------------------------------------------------------------------------------------------------------------------------------------------------------------------------------------------------------------------------------------------------------------------------------------|-----------------------------------------------------------------------------------------------------------------------------------------------------------------------------------------------------------------------------------------------------------------------------------------------------------|--|
| LBS.<br>Dia. Spare Sa                                                                       | SSS93203        SSS93204        SSS93205        fety Latch Kit : In        SSS38002        SSS38003        SSS38004                                 | \$77.50<br>\$81.50<br>\$85.50<br>ncludes Latcl<br>\$99.00<br>\$120.00                                                         | LBS.<br>n, Pin & Sp<br>7100                                                                                                                                                                  | SOS93203<br>SOS93204<br>SOS93205<br>pring                                                                                                                                                                              | \$122.00<br>\$126.00<br>\$130.00<br>Part N<br>\$126.00                                                                                                                                                                     | LBS.<br>Io. SLK932                                                                                                                                                                                                                       | DOS93203<br>DOS93204<br>DOS93205<br>2<br>DOS38002                                                                                                                                                                                                                                                                                                                                                                                                 | \$168.00<br>\$173.00<br>\$196.00<br>Price \$5.7<br>\$175.00                                                                                                                                                                                                                                               |  |
| LBS.<br>Dia. Spare Sa                                                                       | SSS93204        SSS93205        fety Latch Kit : Ir        SSS38002        SSS38003        SSS38004                                                 | \$81.50<br>\$85.50<br>ncludes Latcl<br>\$99.00<br>\$120.00                                                                    | LBS.<br>n, Pin & Sp<br>7100                                                                                                                                                                  | SOS93204<br>SOS93205<br>pring<br>SOS38002                                                                                                                                                                              | \$126.00<br>\$130.00<br>Part N<br>\$126.00                                                                                                                                                                                 | LBS.<br>Io. SLK932                                                                                                                                                                                                                       | DOS93204<br>DOS93205<br>2<br>DOS38002                                                                                                                                                                                                                                                                                                                                                                                                             | \$173.00<br>\$196.00<br>Price \$5.7<br>\$175.00                                                                                                                                                                                                                                                           |  |
| Dia. Spare Sa                                                                               | SSS93205<br>fety Latch Kit : Ir<br>SSS38002<br>SSS38003<br>SSS38004                                                                                 | \$85.50<br>ncludes Latcl<br>\$99.00<br>\$120.00                                                                               | n, Pin & Sp<br>7100                                                                                                                                                                          | SOS93205<br>pring                                                                                                                                                                                                      | \$130.00<br>Part N<br>\$126.00                                                                                                                                                                                             | lo. SLK932                                                                                                                                                                                                                               | DOS93205<br>2<br>DOS38002                                                                                                                                                                                                                                                                                                                                                                                                                         | \$196.00<br>Price \$5.7<br>\$175.00                                                                                                                                                                                                                                                                       |  |
| 7100                                                                                        | fety Latch Kit : Ir<br>SSS38002<br>SSS38003<br>SSS38004                                                                                             | 120.00 \$120.00                                                                                                               | 7100                                                                                                                                                                                         | oring<br>SOS38002                                                                                                                                                                                                      | Part N<br>\$126.00                                                                                                                                                                                                         |                                                                                                                                                                                                                                          | 2<br>DOS38002                                                                                                                                                                                                                                                                                                                                                                                                                                     | Price \$5.7<br>\$175.00                                                                                                                                                                                                                                                                                   |  |
| 7100                                                                                        | SSS38002<br>SSS38003<br>SSS38004                                                                                                                    | \$99.00<br>\$120.00                                                                                                           | 7100                                                                                                                                                                                         | SOS38002                                                                                                                                                                                                               | \$126.00                                                                                                                                                                                                                   |                                                                                                                                                                                                                                          | DOS38002                                                                                                                                                                                                                                                                                                                                                                                                                                          | \$175.00                                                                                                                                                                                                                                                                                                  |  |
|                                                                                             | SSS38003<br>SSS38004                                                                                                                                | \$120.00                                                                                                                      |                                                                                                                                                                                              |                                                                                                                                                                                                                        |                                                                                                                                                                                                                            | *40.000                                                                                                                                                                                                                                  |                                                                                                                                                                                                                                                                                                                                                                                                                                                   |                                                                                                                                                                                                                                                                                                           |  |
|                                                                                             | SSS38004                                                                                                                                            |                                                                                                                               |                                                                                                                                                                                              | SOS38003                                                                                                                                                                                                               | \$150.00                                                                                                                                                                                                                   | *10 000                                                                                                                                                                                                                                  | DOCOMMON                                                                                                                                                                                                                                                                                                                                                                                                                                          |                                                                                                                                                                                                                                                                                                           |  |
| LBS.                                                                                        |                                                                                                                                                     | \$128.00                                                                                                                      | IDC                                                                                                                                                                                          |                                                                                                                                                                                                                        | φ.00.00                                                                                                                                                                                                                    | *12,300<br>LBS.                                                                                                                                                                                                                          | DOS38003                                                                                                                                                                                                                                                                                                                                                                                                                                          | \$212.00                                                                                                                                                                                                                                                                                                  |  |
|                                                                                             | 0000005                                                                                                                                             |                                                                                                                               | LDO.                                                                                                                                                                                         | SOS38004                                                                                                                                                                                                               | \$156.00                                                                                                                                                                                                                   |                                                                                                                                                                                                                                          | DOS38004                                                                                                                                                                                                                                                                                                                                                                                                                                          | \$226.00                                                                                                                                                                                                                                                                                                  |  |
|                                                                                             | SSS38005                                                                                                                                            | \$160.00                                                                                                                      |                                                                                                                                                                                              | SOS38005                                                                                                                                                                                                               | \$169.00                                                                                                                                                                                                                   |                                                                                                                                                                                                                                          | DOS38005                                                                                                                                                                                                                                                                                                                                                                                                                                          | \$240.00                                                                                                                                                                                                                                                                                                  |  |
| 3/8" Dia. Spare Safety Latch Kit : Includes Latch, Pin & Spring Part No. SLK38 Price \$11.0 |                                                                                                                                                     |                                                                                                                               |                                                                                                                                                                                              |                                                                                                                                                                                                                        |                                                                                                                                                                                                                            |                                                                                                                                                                                                                                          |                                                                                                                                                                                                                                                                                                                                                                                                                                                   |                                                                                                                                                                                                                                                                                                           |  |
|                                                                                             | SSS12002                                                                                                                                            | \$155.00                                                                                                                      | 12,000<br>LBS.                                                                                                                                                                               | SOS12002                                                                                                                                                                                                               | \$127.00                                                                                                                                                                                                                   | *20,800<br>LBS.                                                                                                                                                                                                                          | DOS12002                                                                                                                                                                                                                                                                                                                                                                                                                                          | \$238.00                                                                                                                                                                                                                                                                                                  |  |
| 12,000                                                                                      | SSS12003                                                                                                                                            | \$188.00                                                                                                                      |                                                                                                                                                                                              | SOS12003                                                                                                                                                                                                               | \$154.00                                                                                                                                                                                                                   |                                                                                                                                                                                                                                          | DOS12003                                                                                                                                                                                                                                                                                                                                                                                                                                          | \$295.00                                                                                                                                                                                                                                                                                                  |  |
| LBS.                                                                                        | SSS12004                                                                                                                                            | \$250.00                                                                                                                      |                                                                                                                                                                                              | SOS12004                                                                                                                                                                                                               | \$187.00                                                                                                                                                                                                                   |                                                                                                                                                                                                                                          | DOS12004                                                                                                                                                                                                                                                                                                                                                                                                                                          | \$320.00                                                                                                                                                                                                                                                                                                  |  |
|                                                                                             | SSS12005                                                                                                                                            | \$262.00                                                                                                                      |                                                                                                                                                                                              | SOS12005                                                                                                                                                                                                               | \$250.00                                                                                                                                                                                                                   |                                                                                                                                                                                                                                          | DOS12005                                                                                                                                                                                                                                                                                                                                                                                                                                          | \$345.00                                                                                                                                                                                                                                                                                                  |  |
| 1/2" Dia. Spare Safety Latch Kit: Includes Latch, Pin & Spring Part No. SLK12               |                                                                                                                                                     |                                                                                                                               |                                                                                                                                                                                              |                                                                                                                                                                                                                        |                                                                                                                                                                                                                            |                                                                                                                                                                                                                                          |                                                                                                                                                                                                                                                                                                                                                                                                                                                   |                                                                                                                                                                                                                                                                                                           |  |
|                                                                                             | SSS58002                                                                                                                                            | \$215.00                                                                                                                      | 18,000<br>LBS.                                                                                                                                                                               | SOS58002                                                                                                                                                                                                               | \$215.00                                                                                                                                                                                                                   | *31,300<br>LBS.                                                                                                                                                                                                                          | DOS58002                                                                                                                                                                                                                                                                                                                                                                                                                                          | \$312.00                                                                                                                                                                                                                                                                                                  |  |
| 18,000                                                                                      | SSS58003                                                                                                                                            | \$288.00                                                                                                                      |                                                                                                                                                                                              | SOS58003                                                                                                                                                                                                               | \$236.00                                                                                                                                                                                                                   |                                                                                                                                                                                                                                          | DOS58003                                                                                                                                                                                                                                                                                                                                                                                                                                          | \$386.00                                                                                                                                                                                                                                                                                                  |  |
| LBS.                                                                                        | SSS58004                                                                                                                                            | \$350.00                                                                                                                      |                                                                                                                                                                                              | SOS58004                                                                                                                                                                                                               | \$247.00                                                                                                                                                                                                                   |                                                                                                                                                                                                                                          | DOS58004                                                                                                                                                                                                                                                                                                                                                                                                                                          | \$495.00                                                                                                                                                                                                                                                                                                  |  |
|                                                                                             | SSS58005                                                                                                                                            | \$362.00                                                                                                                      |                                                                                                                                                                                              | SOS58005                                                                                                                                                                                                               | \$284.00                                                                                                                                                                                                                   |                                                                                                                                                                                                                                          | DOS58005                                                                                                                                                                                                                                                                                                                                                                                                                                          | \$540.00                                                                                                                                                                                                                                                                                                  |  |
| 5/8" Dia. Spare Safety Latch Kit: Includes Latch, Pin & Spring                              |                                                                                                                                                     |                                                                                                                               |                                                                                                                                                                                              |                                                                                                                                                                                                                        | Part N                                                                                                                                                                                                                     | o. SLK58 .                                                                                                                                                                                                                               |                                                                                                                                                                                                                                                                                                                                                                                                                                                   | Price \$20.10                                                                                                                                                                                                                                                                                             |  |
|                                                                                             | ia. Spare Safe<br>18,000<br>LBS.                                                                                                                    | ia. Spare Safety Latch Kit: Inc<br>18,000<br>LBS. SS58002<br>SS58003<br>SS58004<br>SS58005<br>ia. Spare Safety Latch Kit: Inc | ia. Spare Safety Latch Kit: Includes Latch,<br>SSS58002 \$215.00<br>18,000<br>LBS. SS58003 \$288.00<br>SSS58004 \$350.00<br>SSS58005 \$362.00<br>ia. Spare Safety Latch Kit: Includes Latch, | ia. Spare Safety Latch Kit: Includes Latch, Pin & Spri<br>SSS58002 \$215.00<br>18,000<br>LBS. SS58003 \$288.00<br>LBS. SS58004 \$350.00<br>SSS58005 \$362.00<br>ia. Spare Safety Latch Kit: Includes Latch, Pin & Spri | ia. Spare Safety Latch Kit: Includes Latch, Pin & Spring<br>SSS58002 \$215.00<br>18,000<br>LBS. SS58003 \$288.00<br>LBS. SS58004 \$350.00<br>SSS58005 \$362.00<br>ia. Spare Safety Latch Kit: Includes Latch, Pin & Spring | ia. Spare Safety Latch Kit: Includes Latch, Pin & Spring Part N<br>SSS58002 \$215.00<br>18,000<br>LBS. SS58003 \$288.00<br>LBS. SS58004 \$350.00<br>SSS58005 \$362.00<br>ia. Spare Safety Latch Kit: Includes Latch, Pin & Spring Part N | ia. Spare Safety Latch Kit: Includes Latch, Pin & Spring Part No. SLK12 .<br>SSS58002 \$215.00<br>18,000<br>LBS. SS58003 \$288.00<br>LBS. SS58004 \$350.00<br>SSS58005 \$362.00<br>ia. Spare Safety Latch Kit: Includes Latch, Pin & Spring Part No. SLK12 .<br>SOS58002 \$215.00<br>18,000<br>LBS. SOS58003 \$236.00<br>LBS. SOS58004 \$247.00<br>SOS58005 \$284.00<br>ia. Spare Safety Latch Kit: Includes Latch, Pin & Spring Part No. SLK58 . | Spare Safety Latch Kit: Includes Latch, Pin & Spring      Part No. SLK12      DOS58002        18,000      SSS58003      \$288.00      18,000      SOS58003      \$236.00      *31,300      DOS58003        LBS.      SSS58004      \$350.00      LBS.      SOS58004      \$247.00      LBS.      DOS58004 |  |