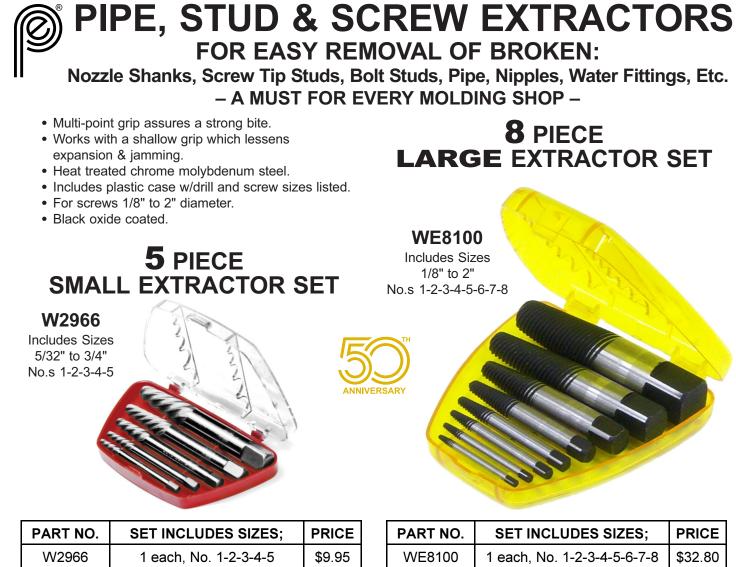

| AVAIL | ABLE | RIGHT | HAND | ONLY |
|-------|------|-------|------|------|

|                                                        |                                                                           |                                                                                                                                                                                                                                                                                                                                                  | EN               | ERFORI<br>ETRA<br>RAY #31P  |                                                                       | ISO-9001<br>MANUFACTURED IN A<br>QUALITY SYSTEM CERTI<br>FACILITY.