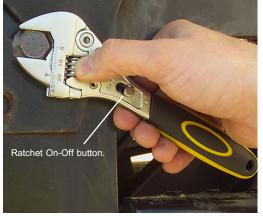

# RATCHETING ADJUSTABLE WRENCH 2 LENGTHS - 2 JAW SIZES

This patented ratcheting adjustable wrench is made of Chrome Molybdenum Alloy steel with full precision hardening for double strength. Jaw housing pivots on return stroke allowing the jaws to open slightly before locking back down on the next bolt flat. This allows the wrench to ratchet around the bolt without losing the original size. Ratchet On/Off switch locks the head in place so it operates as a standard adjustable wrench or as a ratcheting adjustable wrench. The handle is made of Impact-resistant ABS.

### FEATURES

- Patented Ratcheting Design.
- Chrome Molybdenum Alloy Steel.
- Double Strength Precision Hardened.
- Switches between normal and ratchet.
- Impact-resistant ABS Handle.
- Laser etched SAE & Metric graduations.