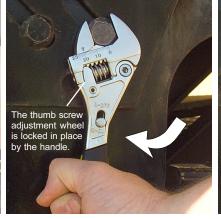

SET TO SIZE

TORQUE IT

**RATCHETS BACK** 

Initially adjust the wrench to fit the bolt head snugly.