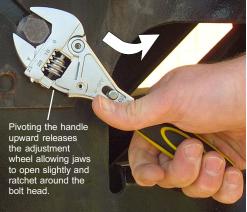

# RATCHETING ADJUSTABLE WRENCH 2 LENGTHS - 2 JAW SIZES

This patented ratcheting adjustable wrench is made of Chrome Molybdenum Alloy steel with full precision hardening for double strength. Jaw housing pivots on return stroke allowing the jaws to open slightly before locking back down on the next bolt flat. This allows the wrench to ratchet around the bolt without losing the original size. Ratchet On/Off switch locks the head in place so it operates as a standard adjustable wrench or as a ratcheting adjustable wrench. The handle is made of Impact-resistant ABS.

Tighten the Bolt as normal. No need to remove the wrench and reset it.

Return wrench to original position. It releases the bolt head and ratchets around before clamping tight on the flats again.