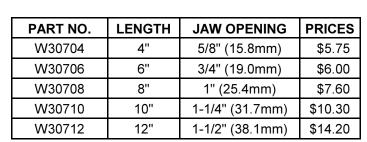

### **OUICK & EASY!**

| PART NO.  | LENGTH | JAW OPENING     | PRICE   |
|-----------|--------|-----------------|---------|
| WRA065A8  | 8"     | 1" (25.4mm)     | \$15.75 |
| WRA065A10 | 10"    | 1-1/4" (31.7mm) | \$18.25 |