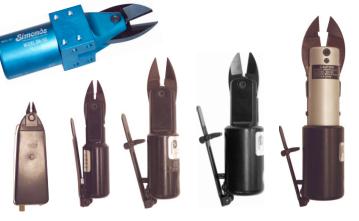

### HOW TO SELECT THE RIGHT SIZED TOOL

| If You're Now Using<br>Standard Gate Cutter | Change To<br>Air Powered Gate Cutter         |
|---------------------------------------------|----------------------------------------------|
| 4" or 5" Long Cutter                        | 590, MM-1, or MSP-1                          |
| 6" or 7" Long Cutter                        | SP-01 or SP-02                               |
| 8" Long Cutter                              | SP-02, or SP-003                             |
| 10" Long Cutter                             | SP-003, SP-004, SP-005,<br>SP-006, or SP-008 |