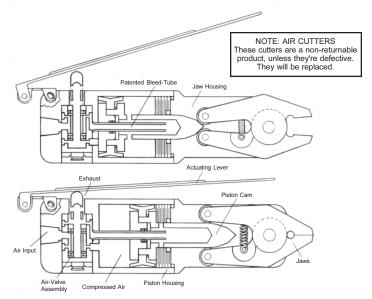

#### WHAT IT IS - HOW IT WORKS

The air operated power pack is a double-acting linear actuator that provides convenient means for converting air pressure to mechanical force and movement.

It is comprised of a piston in a cylinder, an air valve that admits compressed air behind the piston, and a patented

PLASTIC PROCESS 8303 CORPORATE PARK DRIVE MACEDONIA, OHIO 44056-2300 216-367-7000 • FAX: 216-367-7022 TOLL FREE: 800-321-0562 internal system that conducts air to the opposite side of the piston to apply return stroke pressure when the air input valve is closed. Direct thrust is determined by piston-area and air pressure; movement is determined by cylinder length.

As a hand held tool, the power pack is normally furnished with a conical cam attached to the piston shaft to convert the relatively long direct stroke of the piston to angular movement in which greatly increased force is developed through a much shorter distance. This force, applied to cutting or crimping jaws, is precisely controlled by the shape of the cam and the design of the jaws, to match the force requirements of the job.