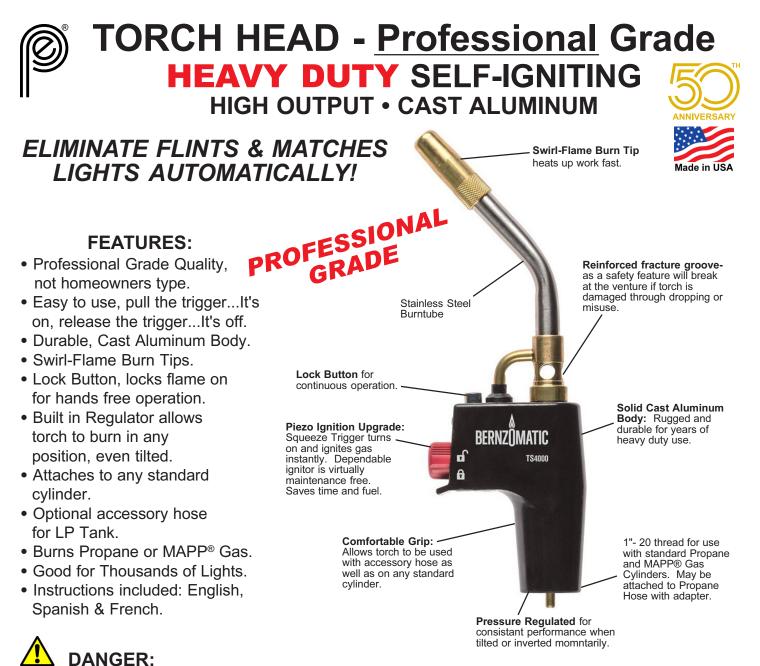

**TS4000 Brazing Self-Igniting High Output Cast Aluminum Torch**, pull the trigger it's on, release the trigger it's off. Locking button keeps flame on continuously if needed. Burns propane or the much hotter MAPP<sup>®</sup> gas for difficult tasks. Stainless steel burntube, cast aluminum body and swirl-flame burntip for durability.