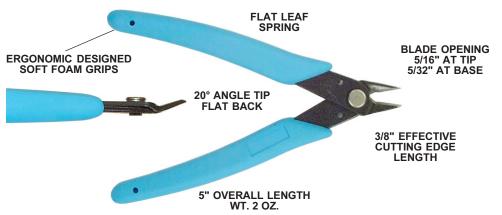

### 5" MODEL EN-5 ECONOMY NIPPER

| Model EN-5 Nippers |            |  |  |  |
|--------------------|------------|--|--|--|
| 1-11 pair          | \$7.40 ea. |  |  |  |
| 12-23 pair         | \$7.00 ea. |  |  |  |
| 24-74 pair         | \$6.70 ea. |  |  |  |
| 75+ pair           | \$6.50 ea. |  |  |  |

#218SS Spare Spring ....... **\$.50 ea.** #218SH Spare Grip ...... **.52 ea.** 