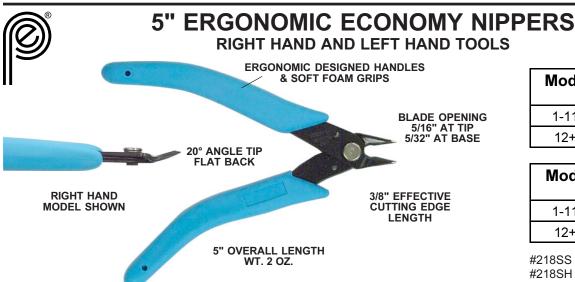

#### - PLEASE COMPARE -

You knew you could count on PPE to bring you four high quality precision gate cutters at very competitive prices.

| Model EN-5R Nippers<br>Right Hand |            |  |  |
|-----------------------------------|------------|--|--|
| 1-11 pair                         | \$8.00 ea. |  |  |
| 12+ pair                          | \$7.65 ea. |  |  |

| Model EN-5L Nippers<br>Left Hand |            |  |  |
|----------------------------------|------------|--|--|
| 1-11 pair                        | \$8.00 ea. |  |  |
| 12+ pair                         | \$7.65 ea. |  |  |

#218SS Spare Spring ....... **\$.50 ea.** #218SH Spare Grip ...... **.52 ea.** 