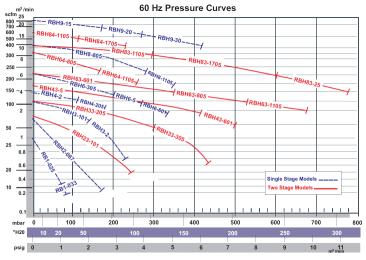

x or ring-type blowers.

All-Star Regenerative Blowers (Vacuum Pumps) offer an alternative to traditional high pressure blowers and pumps. The regenerative blower is suitable for applications where positive displacement (PD-type) blowers and pumps have been used. It's simple design permits the units to be used as a blower or vacuum pump - without added parts.

#### STRADDLE MOUNTED IMPELLER DESIGN

High bearing temperatures that prove fatal in competitive blowers are eliminated in the All-Star design because the bearings are mounted on the outside of the blower housing. Damaging overhung loads are eliminated in the All-Star design because a bearing is located on each side of the impeller. This design permits mounting the blower in any orientation, including vertical shaft up or down.











8303 CORPORATE PARK DRIVE **MACEDONIA, OHIO 44056-2300** 216-367-7000 • FAX: 216-367-7022

**TOLL FREE: 800-321-0562** 

### ASTIC PROCESS EQUIPMENT, INC.

6385 MONTESSOURI STREET LAS VEGAS, NEVADA 89113-1186

702-433-6385 • FAX: 702-433-6388 TOLL FREE: 800-258-8877

#### www.ppe.com

e-mail: sales@ppe.com

Toll Free: USA, Canada & Mexico 00-362-0706

Order Fax: 800-223-8305