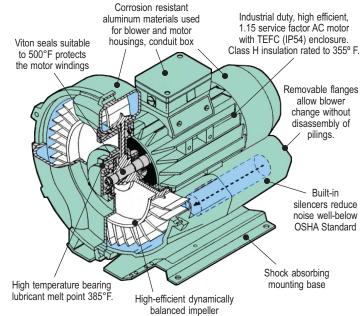

### **FEATURES**

- 1/4 to 30 HP
- Air Flow to 950 SCFM
- Pressure to 11.5 psi
- Vacuum to 12"Hg
- Oil & Odor-free
- Single or 3-Phase
- Quiet: 53 to 81 db(A)

(E IR ))

Manufactured since 1986, the All-Star Regenerative Blowers are the best choice for applications requiring a quiet, 100% oilfree, odor-free and non-pulsating air or gas supply. Regenerative Blowers are also referred to as side channel, vortex or ring-type blowers.

All-Star Regenerative Blowers (Vacuum Pumps) offer an alternative to traditional high pressure blowers and pumps. The regenerative blower is suitable for applications where positive displacement (PD-type) blowers and pumps have been used. It's simple design permits the units to be used as a blower or vacuum pump - without added parts.