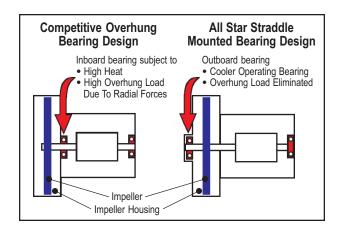

#### STRADDLE MOUNTED IMPELLER DESIGN

High bearing temperatures that prove fatal in competitive blowers are eliminated in the All-Star design because the bearings are mounted on the outside of the blower housing. Damaging overhung loads are eliminated in the All-Star design because a bearing is located on each side of the impeller. This design permits mounting the blower in any orientation, including vertical shaft up or down.