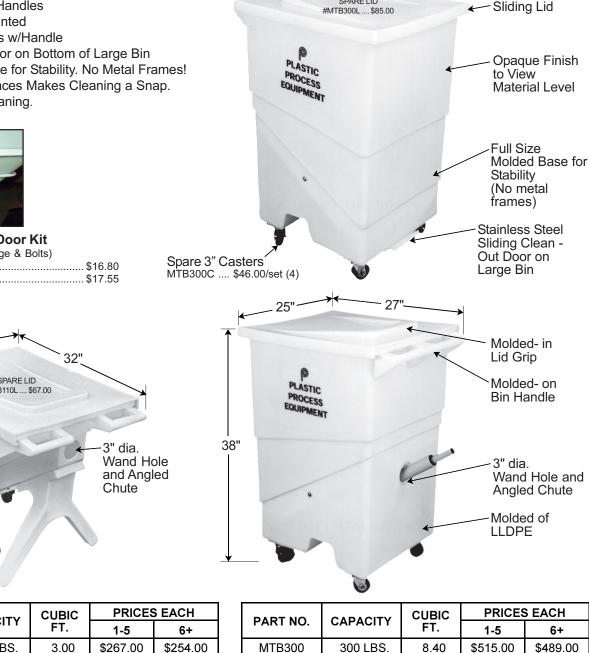

## **MATERIAL BINS** FOR USE WITH VACUUM OR VENTURI LOADERS

- Regrind
- Short Run Materials
- Bagged Materials
- Feeding Purging Materials
  - FEATURES -
- Six Sizes Available
- Molded of LLDPE
- •FDA compliant in title 21 section 177.1520
- •Molded-On Rugged Handles
- Portable, Caster Mounted
- •Full Open Sliding Lids w/Handle
- Sliding Clean Out Door on Bottom of Large Bin
- Full Size Molded Base for Stability. No Metal Frames!
- •Smooth Interior Surfaces Makes Cleaning a Snap.
- Lid Slides Off for Cleaning.

### **Transparent Acrylic Door Kit**

| (includes: Acrylic Door, Hinge & Bolts) |         |
|-----------------------------------------|---------|
| DMTB1 (fits MTB110)                     | \$16.80 |
| DMTB3 (fits MTB300)                     | \$17.55 |

MTB110C .... \$20.65/set (2)

| PART NO. | CAPACITY | CUBIC | PRICES   | S EACH   |  |
|----------|----------|-------|----------|----------|--|
|          |          | FT.   | 1-5      | 6+       |  |
| MTB110   | 110 LBS. | 3.00  | \$267.00 | \$254.00 |  |
|          |          |       |          |          |  |

### The Better HEAVY DUTY Transport Bins

PPE Material Bins are designed to accept a material pickup probe or suction wand for vacuum or venturi loaders. The material bins have a probe chute angled to a chamber at the lowest point in the bin for positive continuous material suction. All models are molded of LLDPE and offer an opaque view of your material level. They are a full molded container, including the base, which adds to the overall stability, making them safer to use and move about your plant.