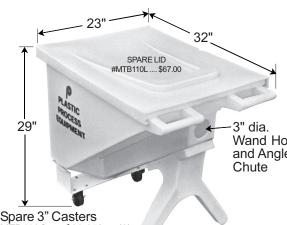

MTB110C .... \$20.65/set (2)

| PART NO. | CAPACITY | CUBIC | PRICES   | S EACH   |  |
|----------|----------|-------|----------|----------|--|
|          |          | FT.   | 1-5      | 6+       |  |
| MTB110   | 110 LBS. | 3.00  | \$267.00 | \$254.00 |  |
|          |          |       |          |          |  |

### The Better HEAVY DUTY Transport Bins

PPE Material Bins are designed to accept a material pickup probe or suction wand for vacuum or venturi loaders. The material bins have a probe chute angled to a chamber at the lowest point in the bin for positive continuous material suction. All models are molded of LLDPE and offer an opaque view of your material level. They are a full molded container, including the base, which adds to the overall stability, making them safer to use and move about your plant.