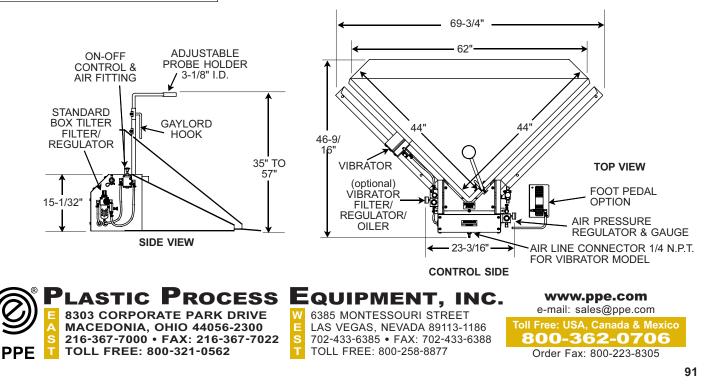

## - FEATURES & SPECIFICATIONS -

- Capacity 2000 lbs.
- Strong laser cut 7 ga. steel.
- Automatic tilt pressure regulator adjusts air pressure to lifting weight ratio.
- Extra Heavy Duty Air Bag rated to 7200 lbs.
- No special stops needed.
- · Powder coated paint for more durability .
- Size: 44" X 44", floor level loading for fast easy loading.
- Adjustable material pickup probe holder 35" to 57" above platform.
- Tilt angle 48°.
- Pivot has a 1" sleeve bearing.
- Safety tilt stop (stops at 48°).
- Hand knob On-Off air control operator. Includes pressure regulator and gauge.
- Operating pressure rating 20 to 40 P.S.I. \*\*40 P.S.I will lift approximately 800 lbs. 3 in.
- Optional foot pedal operator and vibrator packages available, see table.
- Shipping weight, approximately 445 lbs.
- · For safety & stability do not mount on casters!
- No spare parts required

| -**HOW A BOX TILTER FUNCTIONS                                                                 |          |
|-----------------------------------------------------------------------------------------------|----------|
| Adjust pressure regulator to a specific setting                                               | PART NO  |
| based on the required lifting weight needed<br>to tilt your box or drum. We suggest 40 psi    | BT1600   |
| operating pressure. A continuous pressure                                                     | BT1600F  |
| automatically lifts the container as it becomes lighter which will shift your material toward | *BT1600V |

## based on to tilt you

operating automatic lighter which will your vacuum tube. Tilting is smooth and positive with an air bag device. Air bag is rated to 7200 lbs.