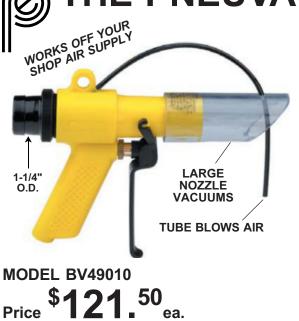

## THE PNEUVAC<sup>™</sup> DEEP HOLE GUN

For removing chips from blind holes up to 18" deep The PPE PneuVac Deep Hole Air Gun is ideally suited for cleaning holes up to 18" deep. This tool is unique in that it acts simultaneously as an air gun and a vacuum. The thin black tube blasts high pressure air to dislodge particles while the main nozzle draws them safely away. This system is superior to standard air guns because it keeps chips from being blown into other holes. A clear plastic shroud allows the operator to see when the hole has been cleaned and also protects him from flying debris.