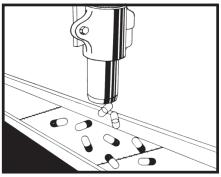

The air pump's Venturi can be reversed to alternate between blowing and vacuuming applications.

A major pharmaceutical company uses the air pump to sort out underweight capsules.

> www.ppe.com e-mail: sales@ppe.com Toll Free: USA, Canada & Mexico 00-362-0706 Order Fax: 800-223-8305