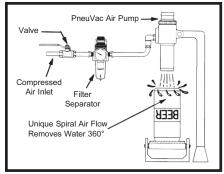

6385 MONTESSOURI STREET LAS VEGAS, NEVADA 89113-1186 702-433-6385 • FAX: 702-433-6388 TOLL FREE: 800-258-8877

SYSTEM CERTIFIED QUALIT

The PPE PneuVac Air Pump is very similar in design to the PneuVac Air Gun with the exception of its mounting characteristics. While the PneuVac is a hand-held unit, the air pump is designed for fixed mounting. This feature makes it especially useful for conveying and cooling/drying applications. Several units can be mounted in line for added efficiency.

The air pump's Venturi can be reversed to alternate between blowing and vacuuming applications.

A major pharmaceutical company uses the air pump to sort out underweight capsules.

> www.ppe.com e-mail: sales@ppe.com Toll Free: USA, Canada & Mexico 00-362-0706 Order Fax: 800-223-8305