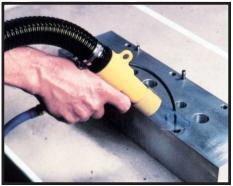

This cutaway view of the deep hole gun shows how metal chips are blown and vacuumed how simultaneously

Cleaning chips out of a fixture base is one of the numerous uses fo the deep hole air gun.