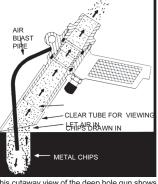

This cutaway view of the deep hole gun shows how metal chips are blown and vacuumed how simultaneously

Cleaning chips out of a fixture base is one of the numerous uses fo the deep hole air gun.