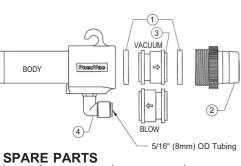

| Item | Part No.  | Description | Price            |
|------|-----------|-------------|------------------|
| 1    | BV48420   | O-Ring      | \$9.00 ea.       |
| 2    | BV48450   | End Cap     | \$18.00 ea.      |
| 3    | BV48430   | Venturi     | \$32.15 ea.      |
| 4    | KQ2L08-01 | Male Elbow  | See Air Fittings |