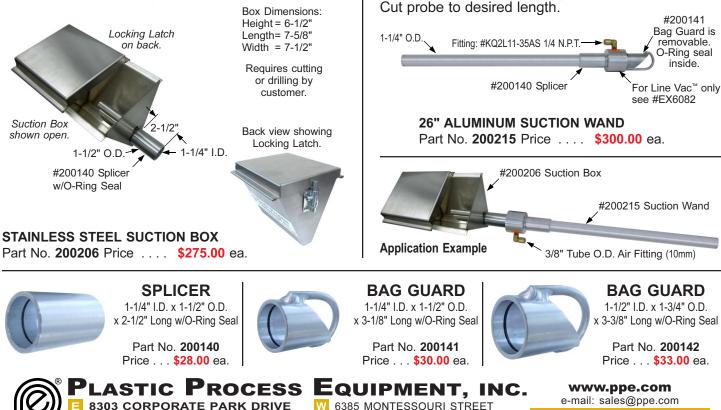

# ACCESSORIES

Stainless Steel Suction Box conveys material out of drying hoppers or material storage bins.

**MACEDONIA, OHIO 44056-2300** 

TOLL FREE: 800-321-0562

216-367-7000 • FAX: 216-367-7022

6385 MONTESSOURI STREET LAS VEGAS, NEVADA 89113-1186 702-433-6385 • FAX: 702-433-6388 TOLL FREE: 800-258-8877