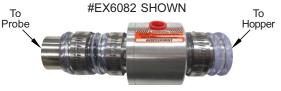

## LINE VAC<sup>™</sup> AVAILABLE

D11122

\$285.00

#200141

Bag Guard is

removable.

O-Ring seal inside.

We did test the Line Vac™ on our Venturi Loader Material Probes and the lbs per hour thruput increased over 60% @ 80 P.S.I.