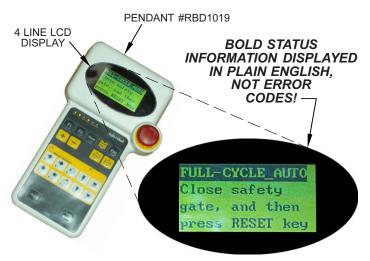

#### Microprocessor Hand-Held Pendant Controller

The microprocessor based control system provides a hand-held pendant controller. Six (6) visible LED monitors which indicate motion inputs and outputs of machine and robot are located on the controller for maximum ease of operation.

A large four (4) line LCD display provides simple programming and setting of all parameters. There are eight (8) standard programs of preset motion sequences that are installed and additionally, up to twelve (12) "Teach" programs (created by the operator) can be stored. The built-in memory can record up to fifty (50) sets of mold set-ups making this series of robots fully capable of meeting nearly all processing requirements.

Spare output ports are available for controlling various auxiliary equipment such as: conveyor indexing, silicone spraying and degating, etc. Audible and visible operational fault diagnoses are included as standard. Operational sequences, setup parameters and programs are permanently saved even if power is shut off.