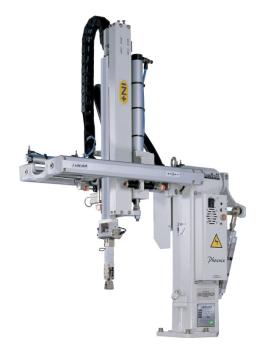

# SPRUE PICKING SWING-ARM ROBOTS PHOENIX Series - Single Stage & Telescopic Arm

### High Speed, High Efficiency, Low Noise, Long Use Life, Super Economy

Phoenix series swing-arm robots with Single Stage and Telescopic

Vertical stroke of Single Stage has a 350/450/550/650mm stroke, suitable for all types of horizontal injection machines under 150T. Vertical stroke of Telescopic Type has a 650/750/850/950mm stroke, suitable for horizontal injection machines under 400T. Full function robot comes with vacuum generator and standard End of Arm Tooling, with twist, grip and vacuum functions.

- Vertical Arm: With alloyed aluminum structure beam and linear
- Super strong structure, wear resistance, abiding, low vibration, long use life.
- Precision aluminum alloy parts, completely modular design.
- Easy to adjust the direction of Swivel-out by using a wrench, no need to change tube and switch; saves time.
- Just loosen the screws by a wrench, and the machine can be rotated out of the way for mold change. It's convenient and fast to

#### **Telescopic Vertical Arm (VW Models)**

Unlike the single-stage vertical arm, the telescopic version uses a unique Nylon belt transmission mechanism inside the vertical arm assembly, which rides on a linear slide-rail for extremely fast moving speed. This design is particularly suitable for low headroom installations or where a long stroke is required.